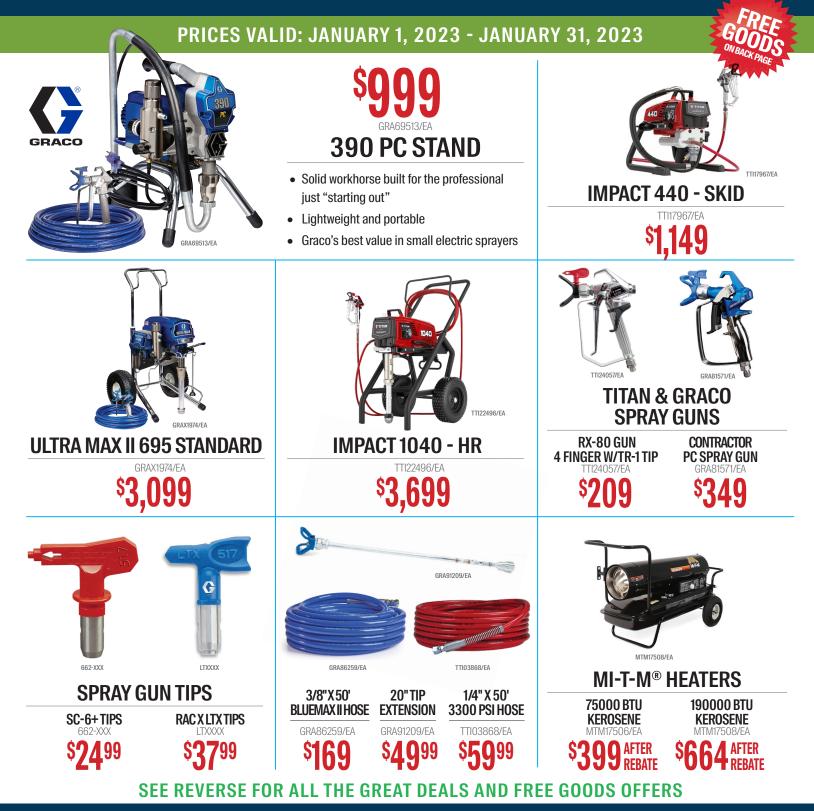

## **EQUIPMENT DEALS WITH FREE ACCESSORIES AND REBATES**

| RAR9513/EA   NTG10   S19 CS Stand   S198   S1REE RACX LIX Tips or 2 FREE RACX FFLPOR LPT Tips (up to S190 Value)     TIT/907/EA   05-000E   Inpact 440 - Skd   S144   4 TRI Tips or TRI HEA Tips     EAUE   ITEST   Ultra Max II 695 Standard   S3,099   5 FREE RACX LIX OR 3 LP Tips (up to S160 Value)     RAX173/EA   17E57   Ultra Max II 695 ProContractor Series   S3,499   5 FREE RACX LIX OR 3 LP Tips (up to S160 Value)     RAX173/EA   17E57   Ultra Max II 695 ProContractor Series   S3,699   10 TRI Tips or TRI HEA Tips     RAX173/EA   17E57   Ultra Max II 695 ProContractor Series   S3,699   10 TRI Tips (up to S160 Value)     RAX157/EA   52800   Impact 1040 - HR   S3,699   10 TRI Tips or TRI HEA Tips     RAX157/EA   17040   Contractor PC Optomeet Replecement Cartridge   S69   10 TRI Tips or TRI HEA Tips     RAX257/EA   17029   Contractor PC Optomeet Replecement Cartridge   S69   10 TRI Tips or TRI HEA Tips     RAX257/EA   17029   Contractor PC Optomeet Replecement Cartridge   S69   S69     RAX257/EA   17029   Contractor PC Optomeet Replecement Cartridge   S69     RAX257/EA   S62003   RAX2 To Tg Standard   S69     S12004/EA   S6004   S6409   S6409     S12004/EA                                                                                                                                                                                                                                                                                                                                                                                                                                                                                                                                                                                                                                                                                                                                                | PPG Item #      | Mfg. Item #  | Item Description                               | Promo Price                   | Manufacture End User Coupon                                              |  |
|--------------------------------------------------------------------------------------------------------------------------------------------------------------------------------------------------------------------------------------------------------------------------------------------------------------------------------------------------------------------------------------------------------------------------------------------------------------------------------------------------------------------------------------------------------------------------------------------------------------------------------------------------------------------------------------------------------------------------------------------------------------------------------------------------------------------------------------------------------------------------------------------------------------------------------------------------------------------------------------------------------------------------------------------------------------------------------------------------------------------------------------------------------------------------------------------------------------------------------------------------------------------------------------------------------------------------------------------------------------------------------------------------------------------------------------------------------------------------------------------------------------------------------------------------------------------------------------------------------------------------------------------------------------------------------------------------------------------------------------------------------------------------------------------------------------------------------------------------------------------------------------------------------------------------------------------------------------------|-----------------|--------------|------------------------------------------------|-------------------------------|--------------------------------------------------------------------------|--|
| THYBGYZEA   905-000E   Impact 440 - Skid   \$1,149   4 TRI Tips or TRI HEA Tips     Large Electrics   Large Electrics   S3,099   5 FREE RACX LIX OR 3 LP Tips (up to S160 Value)     IRAX1674/EA   17557   Uits Max II 895 Standard   \$3,099   5 FREE RACX LIX OR 3 LP Tips (up to S160 Value)     IRAX1674/EA   17557   Uits Max II 895 PloContractor Series   \$3,749   5 FREE RACX LIX OR 3 LP Tips (up to S160 Value)     IT12248/EA   55200   Impact 1400 - HR   \$3,099   10 TRI Tips or TRI HEA Tips     Guns   It12248/EA   17042   Contractor PC Spray Gun   \$349     IRAX8195//EA   17042   Contractor PC Cun Hose Kit   \$3399     IRAX8195//EA   17042   Contractor PC Cun Hose Kit   \$329     IRAX8195//EA   17042   Contractor PC Cun Hose Kit   \$329     IRAX8195//EA   17042   Contractor PC Cun Hose Kit   \$329     IT2405/FA   53802   Tiban RX-Pro GHT KE (IR-I)   \$229     IT2405/FA   53802   Signagram   \$244.99     IT2405/FA   529   Signagram   \$414.99     IT2405/FA   529   Signagram   \$414.99     IT2405/FA   24729   Signagram   \$414.99     IT2405/FA   24729   10 Tip Edmsion   \$44.99 <td colspan="6">Small Electrics</td>                                                                                                                                                                                                                                                                                                                                                                                                                                                                                                                                                                                                                                                                                                                                                                                             | Small Electrics |              |                                                |                               |                                                                          |  |
| Large Electrics       View Max II 695 Standard       \$3,099       5 FREE RAC X LIX OR 3 LP Tips (up to \$160 Value)         SRAX1974/EA       17577       Ultina Max II 695 ProContractor Series       \$3,749       5 FREE RAC X LIX OR 3 LP Tips (up to \$160 Value)         SRAX19736/EA       17577       Ultina Max II 695 ProContractor Series       \$3,749       5 FREE RAC X LIX OR 3 LP Tips (up to \$160 Value)         T122496/EA       552600       Impact 1040 - HR       \$3,899       10 TRI Tips or TRI HEA Tips         Guns       France       Standard       \$3,899       10 TRI Tips or TRI HEA Tips         SRAX1951/EA       17V042       Contractor PC Spray Gun       \$3,499          SRAX1951/EA       17V146       Contractor PC ProConnect Replacement Catridge       \$669         SRAX29572/EA       17V297       Contractor PC ProConnect Replacement Catridge       \$669         T12405/FA       538002       Tita RX-Pro GHT Kit (TR-1)       \$329         T12405/FA       538022       Tita RX-Pro GHT Kit (TR-1)       \$329         ACCESSOTIES       L       SC-6+ Tips       \$24.99         ACCESSOTIES       20701       247 Stondard       \$44.99         SRA86259/FA       240797       3/6"x 507 BlueMax II Hose                                                                                                                                                                                                                                                                                                                                                                                                                                                                                                                                                                                                                                                                                                  | GRA69513/EA     | 17C310       | 390 PC Stand                                   | \$999                         | 3 FREE RAC X LTX Tips or 2 FREE RAC X FFLP OR LP Tips (up to \$96 Value) |  |
| Name       No.       Standard       S3.099       5 FREE RAC X LTX OR 3 LP Tips (up to S160 Value)         SRXX1736/EA       17E577       Ultra MaxII 6965 ProContractor Series       S3.749       5 FREE RAC X LTX OR 3 LP Tips (up to S160 Value)         SRXX1736/EA       17E27       Ultra MaxII 6965 ProContractor Series       S3.699       10 TRI Tips or TRI HEA Tips         SRXX1736/EA       17V042       Contractor PC Spray Gun       S349       1         SRXX1757/EA       17V297       Contractor PC Connect Replacement Cartridge       S69         SRXX1757/EA       17V297       Contractor PC ProConnect Replacement Cartridge       S69         SRXX1757/EA       17029       SC 4-4 Tips       S24.99         AREVES       SC 4-4 Tips       S24.99                                                                                                                                                                                                                                                                                                                                                                                                                                                                                                                                                                                                                                                                                          | TTI17967/EA     | 805-000E     | Impact 440 - Skid                              | \$1,149                       | 4 TR1 Tips or TR1 HEA Tips                                               |  |
| RAXIT3BLE   TETE   Uttra Max II 695 ProContractor Series   \$3,749   5 FREE RAC X LTX OR 3 LP Tips (up to S160 Value)     T122496/EA   552000   Impact 1040 - HR   \$3,699   10 TRI Tips or TRI HEA Tips     BRABIST/EA   TY 042   Contractor PC Syray Gun   \$349     BRABIST/EA   TY 045   Contractor PC Syray Gun   \$349     BRADIST/EA   TY 047   Contractor PC Gun Hose Kit   \$399     BRADIST/EA   TY 297   Contractor PC ProConnect Replacement Cartridge   \$69     T12405/FEA   538005   RX-80 Gun 4 Finger w/TR-1 Tip   \$209     BRADIST/EA   53802   RX-80 Gun 4 Finger w/TR-1 Tip   \$209     T12405/FEA   53802   RX-80 Gun 4 Finger w/TR-1 Tip   \$209     BRADIST/EA   500   RX-80 Gun 4 Finger w/TR-1 Tip   \$209     ARIES   662-300X   \$C-6+ Tips   \$24.99     ARIES   100 Tip Extension   \$44.99     BRADIST/EA   100 Tip Extension   \$44.99     BRADIST/EA   200 Tip Extension   \$44.99     BRADIST/EA   24079   36" X50 BlueMax II Hose   \$54.99     BRADIST/EA   24079   36" X50 BlueMax II Hose   \$54.99     BRADIST/EA   24079   36" X50 BlueMax II Hose   \$54.99     BRADIST/EA                                                                                                                                                                                                                                                                                                                                                                                                                                                                                                                                                                                                                                                                                                                                                                                                                                                | Large Electrics |              |                                                |                               |                                                                          |  |
| Tit22496/EA     552600     Impact 1040 - HR     \$3,699     10 TRI Tips or TRI HEA Tips       Guns     Siges     Sig                                                                                                                                                                                                                                                                                                                                                                                                                                                                                                                                                                                                                                                                                                                                                                                                                                                                                                                                                   | GRAX1974/EA     | 17E574       | Ultra Max II 695 Standard                      | \$3,099                       | 5 FREE RAC X LTX OR 3 LP Tips (up to \$160 Value)                        |  |
| Guns       BRAB157//EA     17/042     Contractor PC Spray Gun     \$349       BRAB157//EA     17/046     Contractor PC Gun Hose Kit     \$399       BRAXB1951//EA     17/97     Contractor PC PorConnect Replacement Cartridge     \$69       T124057/EA     538005     RX-80 Gun 4 Finger WTR-1 Tip     \$209       T124057/EA     538022     Titan RX-Pro GHT Kit (TR-1)     \$329       T124057/EA     538022     Titan RX-Pro GHT Kit (TR-1)     \$329       T124057/EA     538022     Titan RX-Pro GHT Kit (TR-1)     \$329       T124057/EA     662-X0X     SC-6+ Tips     \$24.99       RARES     662-X0X     SC-6+ Tips     \$37.99       Anters     10° X0X     Ra x LTX Tips     \$37.99       Accessories                                                                                                                                                                                                                                                                                                                                                                                                                                                                                                                                                                                                                                                                                                                                                                                                                                                                                                                                                                                                                                                                                                                                                                                                                                               | GRAX1736/EA     | 17E577       | Ultra Max II 695 ProContractor Series          | \$3,749                       | 5 FREE RAC X LTX OR 3 LP Tips (up to \$160 Value)                        |  |
| RAB157/FAA     I7V042     Contractor PC Spray Gun     S349       RAX8195/FAA     I7V046     Contractor PC Gun Hose Kit     S399       RAX82572/EA     I7V297     Contractor PC PorConnect Replacement Cartridge     S69       T124057/EA     S3805     RX-80 Gun 4 Finger w/TR-1 Tip     S209       T124050/EA     S3802     Titan RX-Pro GHT Kit (TR-1)     S329       T124050/EA     S62-00X     SC-6+ Tips     S24.99       RAIES     G62-00X     SC-6+ Tips     S37.99       ARIES     J6202     10° Tip Extension     S44.99       ARO2095/EA     243295     0° Tip Extension     S44.99       SRA92095/EA     243295     0° Tip Extension     S44.99       SRA92095/EA     243295     0° Tip Extension     S44.99       SRA92095/EA     240797     3/8° x 50' BlueMax II Hose     S16.90       SRA92097/EA     240797     3/8° x 50' BlueMax II Hose     S16.90       SRA96256/EA     240794     1/4° x 50' BlueMax II Hose     S16.90       T141300/EA     16-505     1/4° x 50' 300 psi Hose     S54.99       T141300/EA     16-505     1/4° x 50' 300 psi Hose     S54.99                                                                                                                                                                                                                                                                                                                                                                                                                                                                                                                                                                                                                                                                                                                                                                                                                                                                                 | TTI22496/EA     | 552600       | Impact 1040 - HR                               | \$3,699                       | 10 TR1 Tips or TR1 HEA Tips                                              |  |
| RRAXE81951/EA       TYY046       Contractor PC Gun Hose Kit       \$399         RRAXE81951/EA       TYY297       Contractor PC ProConnect Replacement Cartridge       \$69         T124057/EA       538005       RX-80 Gun 4 Finger w/TR-1 Tip       \$209         T124050/EA       538022       Titan RX-Pro GHT Kit (TR-1)       \$329         TIP       TIP       \$209         TIP       Final       \$24.99         ARIES       662-XXX       \$C-6+ Tips       \$37.99         ARIES       10" Tip Extension       \$44.99         RRA92095/EA       243295       10" Tip Extension       \$44.99         RRA92095/EA       240797       3/8" x 50" BlueMax II Hose       \$169.00         RRA8259/EA       240797       3/8" x 50" BlueMax II Hose       \$169.00         RRA8259/EA       240797       3/8" x 50" BlueMax II Hose       \$54.99         T141300/EA       651-071       12" Gun Extension (3600 PS)       \$44.99         T141300/EA       561-071       12" Gun Extension (3600 PS)       \$44.99         T141300/EA       651-071       12" Gun Extension (3600 PS)       \$44.99         T141300/EA       14" x 50" BlueMax II Hose       \$54.99                                                                                                                                                                                                                                                                                                                                                                                                                                                                                                                                                                                                                                                                                                                                                                                        | Guns            |              |                                                |                               |                                                                          |  |
| RRX82572/EA       TY297       Contractor PC ProConnect Replacement Cartridge       S69         T124057/EA       538005       RX-80 Gun 4 Finger w/TR-1 Tip       \$209         T124050/EA       538022       Titan RX-Pro GHT Kit (TR-1)       \$329         T195       Tips       Tips       RAX825729         ARIES       662-XXX       SC-61 Tips       \$24.99         ARIES       170XX       Rac X LTX Tips       \$37.99         Accessories       T       T       S44.99         SRA92095/EA       243295       10" Tip Extension       \$44.99         SRA92095/EA       247029       20" Tip Extension       \$44.99         SRA92095/EA       240797       3/8" x 50" BlueMax II Hose       \$169.00         SRA86259/EA       240797       3/8" x 50" BlueMax II Hose       \$169.00         T141300/EA       61-071       2"Gun Extension (3600 PS)       \$44.99         T103086/EA       316-505       14" x 50" 3000 psi Hose       \$59.99         T141300/EA       61-071       2"Gun Extension (3600 PS)       \$44.99         T141300/EA       316-505       14" x 50" 3000 psi Hose       \$59.99         T141300/EA       316-5                                                                                                                                                                                                                                                                                                                                                                                                                                                                                                                                                                                                                                                                                                                                                                                                              | GRA81571/EA     | 17Y042       | Contractor PC Spray Gun                        | \$349                         |                                                                          |  |
| Ti24057/FA     538005     RX-80 Gun 4 Finger w/TR-1 Tip     \$209       Ti24050/FA     538022     Titan RX-Pro GHT Kit (TR-1)     \$329       Tips     Tips     Tips     Tips       ARIES     662-XXX     Rc-6 + Tips     \$37.99       ARUES     170 Tip Extension     \$44.99       ARR92095/FA     243295     10" Tip Extension     \$44.99       SRA91209/FA     287021     20" Tip Extension     \$44.99       SRA91209/FA     287021     20" Tip Extension     \$44.99       SRA86250/FA     240797     3/8" x 50" BlueMax II Hose     \$169.00       SRA86250/FA     240797     3/8" x 50" BlueMax II Hose     \$169.00       Tit1300/FA     61-071     12" Gun Extension (3600 PSI)     \$44.99       Tit1300/FA     61-071     12" Gun Extension (3600 PSI)     \$44.99       Tit1300/FA     16-505     14" x 50" 3000 psi Hose     \$55.99       MIT/T506/FA     NH-0075-0MI0     75,000 BTU Keresene Forced Air Heater     \$14" x 5389<br>\$15.00 VISA GIFT CARD       MIT/T506/FA     NH-0075-0MI0     75,000 BTU Keresene Forced Air Heater     \$14" x 5399<br>\$15.00 VISA GIFT CARD                                                                                                                                                                                                                                                                                                                                                                                                                                                                                                                                                                                                                                                                                                                                                                                                                                                               | GRAX81951/EA    | 17Y046       | Contractor PC Gun Hose Kit                     | \$399                         |                                                                          |  |
| Tipe     S38022     Titan RX-Pro GHT Kit (TR-1)     S329       Tips     S24.99       ARIES     662-XXX     Rc X LTX Tips     S37.99       ARIES     LTXXXX     Rac X LTX Tips     S37.99       ACcessories     S100 Yin p Extension     S44.99       SRA92095/EA     243295     10° Tip Extension     S44.99       SRA91209/EA     287021     20° Tip Extension     S44.99       SRA92095/EA     247029     30° Tip Extension     S44.99       SRA91209/EA     287021     20° Tip Extension     S44.99       SRA86256/FA     240797     3/8° x 50' BlueMax II Hose     S169.00       SRA86256/FA     240797     3/8° x 50' BlueMax II Hose     S169.00       T141300/FA     651-071     12° Gun Extension (3600 PSI)     S44.99       T141300/FA     316-505     14° x 50' 3300 psi Hose     S59.99       MI-T-M Heater     S44.99     S15.00 VISA GIFT CARD       MI/17506/FA     MH 4007-0MU     70.000 BTU Kerosene Forced Air Heater     S414-S398<br>S414-S398<br>S414-S398     S15.00 VISA GIFT CARD                                                                                                                                                                                                                                                                                                                                                                                                                                                                                                                                                                                                                                                                                                                                                                                                                                                                                                                                                         | GRAX82572/EA    | 17Y297       | Contractor PC ProConnect Replacement Cartridge | \$69                          |                                                                          |  |
| Tips       ARIES     662-XXX     SC-6+ Tips     S24.99       ARIES     LTXXX     Rac X LTX Tips     S37.99       Accessories     Seader and the sea                                                 | TTI24057/EA     | 538005       | RX-80 Gun 4 Finger w/TR-1 Tip                  | \$209                         |                                                                          |  |
| ARIES       662-XXX       SC-6+ Tips       S24.99         ARIES       LTXXX       Rac X LTX Tips       S37.99         ACcessories       Seater Seat | TTI24050/EA     | 538022       | Titan RX-Pro GHT Kit (TR-1)                    | \$329                         |                                                                          |  |
| ARIES     IXXX     Ra X LTX Tips     \$37.99       Accessories     Accessories     Accessories     Accessories     Accessories       BRA92095/EA     243295     10" Tip Extension     \$44.99     Accessories     Accessories <td< td=""><td>Tips</td><td></td><td></td><td></td><td></td></td<>                                                                                                                                                                                                                                                                                                                                                                                                                                                                                                                                                                                                                                                                                   | Tips            |              |                                                |                               |                                                                          |  |
| Accessories       SRA92095/EA     243295     10" Tip Extension     \$44.99       SRA91209/EA     287021     20" Tip Extension     \$49.99       SRA91210/EA     287022     30" Tip Extension     \$54.99       SRA86259/EA     240797     3/8" x 50' BlueMax II Hose     \$169.00       SRA86256/EA     240797     3/8" x 50' BlueMax II Hose     \$54.99       TI41300/EA     651-071     12" Gun Extension (3600 PS))     \$44.99       TI03868/EA     316-505     1/4" x 50' 3000 psi Hose     \$59.99       MIT-T-M Heater     X1117506/EA     MH-0075-0M10     75,000 BTU Kerosene Forced Air Heater     \$414 - \$399<br>After Rebate     \$15.00 VISA GIFT CARD       MIVIZ508/EA     MH 0000_0M10     100.000 BTU Kerosene Forced Air Heater     \$679 - \$664     \$15.00 VISA GIFT CARD                                                                                                                                                                                                                                                                                                                                                                                                                                                                                                                                                                                                                                                                                                                                                                                                                                                                                                                                                                                                                                                                                                                                                                  | VARIES          | 662-XXX      | SC-6+ Tips                                     | \$24.99                       |                                                                          |  |
| RA92095/EA24329510" Tip Extension\$44.99RA91209/EA28702120" Tip Extension\$49.99RA91210/EA28702230" Tip Extension\$54.99RA86259/EA2407973/8" x 50' BlueMax II Hose\$169.00RA86256/EA2407941/4" x 50' BlueMax II Hose\$54.99T141300/EA651-07112" Gun Extension (3600 PSI)\$44.99T103868/EA316-5051/4" x 50' 3300 psi Hose\$59.99MI-T-M Heater75,000 BTU Kerosene Forced Air Heater\$414 - \$399<br>After Rebade<br>After Rebade<br>After Rebade\$15.00 VISA GIFT CARDMIM7506/EAMH 000 0M10100 000 BTU Kerosene Forced Air Heater\$679 - \$664<br>\$679 - \$664\$15 00 VISA GIFT CARD                                                                                                                                                                                                                                                                                                                                                                                                                                                                                                                                                                                                                                                                                                                                                                                                                                                                                                                                                                                                                                                                                                                                                                                                                                                                                                                                                                                | VARIES          | LTXXXX       | Rac X LTX Tips                                 | \$37.99                       |                                                                          |  |
| RRA91209/EA     287021     20" Tip Extension     \$49.99       sRA91210/EA     287022     30" Tip Extension     \$54.99       sRA86259/EA     240797     3/8" x 50" BlueMax II Hose     \$169.00       sRA86256/EA     240794     1/4" x 50" BlueMax II Hose     \$54.99       TI41300/EA     651-071     12" Gun Extension (3600 PSI)     \$44.99       TI03868/EA     316-505     1/4" x 50" 3300 psi Hose     \$59.99       MI-T-M Heaters                                                                                                                                                                                                                                                                                                                                                                                                                                                                                                                                                                                                                                                                                                                                                                                                                                                                                                                                                                                                                                                                                                                                                                                                                                                                                                                                                                                                                                                                                                                      | Accessories     |              |                                                |                               |                                                                          |  |
| SRAP1210/EA     287022     30" Tip Extension     \$54.99       SRA86259/EA     240797     3/8" x 50' BlueMax II Hose     \$169.00       SRA86256/EA     240794     1/4" x 50' BlueMax II Hose     \$54.99       T141300/EA     651-071     12" Gun Extension (3600 PSI)     \$44.99       T103868/EA     316-505     1/4" x 50' 3300 psi Hose     \$59.99       MIT-T-M Heaters     S15.00 VISA GIFT CARD       MIT17506/EA     MH-0105-0M10     75,000 BTU Kerosene Forced Air Heater     \$679 - \$664     \$15 00 VISA GIFT CARD                                                                                                                                                                                                                                                                                                                                                                                                                                                                                                                                                                                                                                                                                                                                                                                                                                                                                                                                                                                                                                                                                                                                                                                                                                                                                                                                                                                                                                | GRA92095/EA     | 243295       | 10" Tip Extension                              | \$44.99                       |                                                                          |  |
| SRA86259/EA     240797     3/8" x 50' BlueMax II Hose     \$169.00       SRA86256/EA     240794     1/4" x 50' BlueMax II Hose     \$54.99       TI41300/EA     651-071     12" Gun Extension (3600 PSI)     \$44.99       TI03868/EA     316-505     1/4" x 50' 3300 psi Hose     \$59.99       MI-T-M Heaters     X1TM17506/EA     MH-0075-0M10     75,000 BTU Kerosene Forced Air Heater     \$414 - \$399<br>After Rebate     \$15.00 VISA GIFT CARD                                                                                                                                                                                                                                                                                                                                                                                                                                                                                                                                                                                                                                                                                                                                                                                                                                                                                                                                                                                                                                                                                                                                                                                                                                                                                                                                                                                                                                                                                                           | GRA91209/EA     | 287021       | 20" Tip Extension                              | \$49.99                       |                                                                          |  |
| ARAB6256/EA     240794     1/4" x 50' BlueMax II Hose     \$54.99       TI41300/EA     651-071     12" Gun Extension (3600 PSI)     \$44.99       TI03868/EA     316-505     1/4" x 50' 3300 psi Hose     \$59.99       MI-T-M Heaters                                                                                                                                                                                                                                                                                                                                                                                                                                                                                                                                                                                                                                                                                                                                                                                                                                                                                                                                                                                                                                                                                                                                                                                                                                                                                                                                                                                                                                                                                                                                                                                                                                                                                                                             | GRA91210/EA     | 287022       | 30" Tip Extension                              | \$54.99                       |                                                                          |  |
| TI41300/EA     651-071     12" Gun Extension (3600 PSI)     \$44.99       TI03868/EA     316-505     1/4" x 50' 3300 psi Hose     \$59.99       Mi-T-M Heaters     XIM17506/EA     MH-0075-0M10     75,000 BTU Kerosene Forced Air Heater     \$414 - \$399<br>After Rebate     \$15.00 VISA GIFT CARD       ATM17506/EA     MH 0100 0M10     100 000 BTU Kerosene Forced Air Heater     \$679 - \$664     \$15 00 VISA GIFT CARD                                                                                                                                                                                                                                                                                                                                                                                                                                                                                                                                                                                                                                                                                                                                                                                                                                                                                                                                                                                                                                                                                                                                                                                                                                                                                                                                                                                                                                                                                                                                  | GRA86259/EA     | 240797       | 3/8" x 50' BlueMax II Hose                     | \$169.00                      |                                                                          |  |
| TI03868/EA     316-505     1/4" x 50' 3300 psi Hose     \$59.99       Mi-T-M Heaters     X1000000000000000000000000000000000000                                                                                                                                                                                                                                                                                                                                                                                                                                                                                                                                                                                                                                                                                                                                                                                                                                                                                                                                                                                                                                                                                                                                                                                                                                                                                                                                                                                                                                                                                                                                                                                                                                                                                                                                                                                                                                    | GRA86256/EA     | 240794       | 1/4" x 50' BlueMax II Hose                     | \$54.99                       |                                                                          |  |
| Mi-T-M Heaters         /ITM17506/EA       MH-0075-0M10       75,000 BTU Kerosene Forced Air Heater       \$414 - \$399<br>After Rebate       \$15.00 VISA GIFT CARD         /ITM17508/EA       MH 0100_0M10       100.000 RTU Kerosene Forced Air Heater       \$679 - \$664       \$15.00 VISA GIFT CARD                                                                                                                                                                                                                                                                                                                                                                                                                                                                                                                                                                                                                                                                                                                                                                                                                                                                                                                                                                                                                                                                                                                                                                                                                                                                                                                                                                                                                                                                                                                                                                                                                                                          | TTI41300/EA     | 651-071      | 12" Gun Extension (3600 PSI)                   | \$44.99                       |                                                                          |  |
| ATTM17506/EA       MH-0075-0M10       75,000 BTU Kerosene Forced Air Heater       \$414 - \$399<br>After Rebate       \$15.00 VISA GIFT CARD         ATM17508/EA       MH 0100 0M10       100 000 RTU Kerosene Forced Air Heater       \$679 - \$664       \$15.00 VISA GIFT CARD                                                                                                                                                                                                                                                                                                                                                                                                                                                                                                                                                                                                                                                                                                                                                                                                                                                                                                                                                                                                                                                                                                                                                                                                                                                                                                                                                                                                                                                                                                                                                                                                                                                                                  | TTI03868/EA     | 316-505      | 1/4" x 50' 3300 psi Hose                       | \$59.99                       |                                                                          |  |
| After Rebate S15.00 VISA CIT CARD                                                                                                                                                                                                                                                                                                                                                                                                                                                                                                                                                                                                                                                                                                                                                                                                                                                                                                                                                                                                                                                                                                                                                                                                                                                                                                                                                                                                                                                                                                                                                                                                                                                                                                                                                                                                                                                                                                                                  | Mi-T-M Heaters  |              |                                                |                               |                                                                          |  |
|                                                                                                                                                                                                                                                                                                                                                                                                                                                                                                                                                                                                                                                                                                                                                                                                                                                                                                                                                                                                                                                                                                                                                                                                                                                                                                                                                                                                                                                                                                                                                                                                                                                                                                                                                                                                                                                                                                                                                                    | MTM17506/EA     | MH-0075-0M10 | 75,000 BTU Kerosene Forced Air Heater          | \$414 - \$399<br>After Rebate | \$15.00 VISA GIFT CARD                                                   |  |
|                                                                                                                                                                                                                                                                                                                                                                                                                                                                                                                                                                                                                                                                                                                                                                                                                                                                                                                                                                                                                                                                                                                                                                                                                                                                                                                                                                                                                                                                                                                                                                                                                                                                                                                                                                                                                                                                                                                                                                    | MTM17508/EA     | MH-0190-0M10 | 190,000 BTU Kerosene Forced Air Heater         |                               | \$15.00 VISA GIFT CARD                                                   |  |