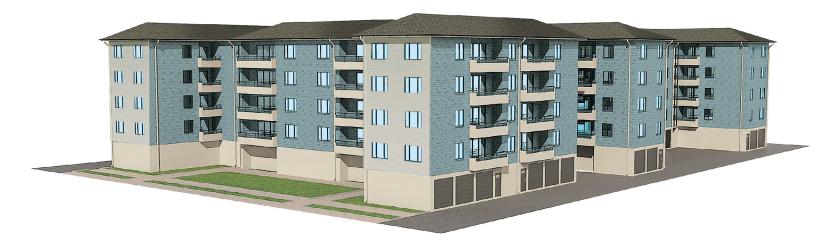

# **Multi-Family**

Today, residents are seeking ways to customize their spaces to bring a sense of individuality within the Multi-Family environment.

### **Top 5 PPG Interior Colors - Multi-Family**

| COTTON TAIL<br>PPG0998-1    |     |
|-----------------------------|-----|
| WILLOW SPRINGS<br>PPG1007-1 |     |
| FOG<br>PPG1010-2            |     |
| PACIFIC PEARL PPG1011-1     |     |
| ELEMENTAL<br>PPG1011-2      |     |
|                             |     |
|                             | PPG |