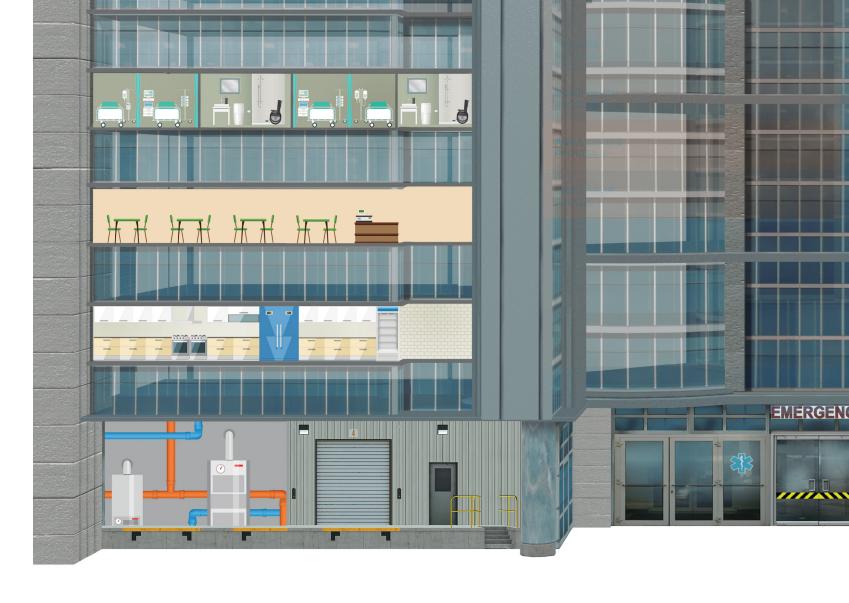

# **Hospitals**

Today, facilities are seeking ways to define their spaces to elevate the patient experience within the healthcare environment. There is an extensive use of color theory within healthcare facilities to create soothing, healing spaces for residents

that focus on overall wellbeing.

| App                         | lication                           | tion Featured Products                                  |                                                                                                                  |                                        |  |
|-----------------------------|------------------------------------|---------------------------------------------------------|------------------------------------------------------------------------------------------------------------------|----------------------------------------|--|
|                             |                                    | Primer                                                  | Intermediate Coat                                                                                                | Topcoat                                |  |
| Patier                      | nt Room Drywall                    | SPEEDHIDE® Zero Interior Latex Sealer                   | SPEEDHIDE® Zero Interior Latex                                                                                   |                                        |  |
| Patier                      | nt Bathrooms Drywall               | SEAL GRIP® Interior/Exterior Universal Primer/Sealer    | PITT-GLAZE® WB1 Interior Pre-Catalyzed Water-Borne Acrylic Epoxy OR AQUAPON® WB EP Epoxy                         |                                        |  |
| Block                       | Walls                              | SPEEDHIDE® Interior/Exterior Masonry Latex Block Filler | SPEEDHIDE® Zero Interior Latex PITT-GLAZE® WB1 Interior Pre-Catalyzed Water-Borne Acrylic Epoxy                  |                                        |  |
| Trim /                      | Doors /Door Fames                  | SEAL GRIP® Interior/Exterior Universal Primer/Sealer    | BREAK-THROUGH!® 50 Interior/Exterior WB Acrylic RITT-GLAZE® WB1 Interior Pre-Catalyzed Water-Borne Acrylic Epoxy |                                        |  |
|                             | Light Duty                         |                                                         | BREAK-THROUGH!® 50 Interior/Exterior WB Acrylic                                                                  |                                        |  |
| Concr                       | rete Moderate Duty                 | AQUAPON® WB EP Primer                                   | AQUAPON® WB EP Epoxy                                                                                             |                                        |  |
| 1 1001                      | Heavy Industrial<br>Vehicular Duty | PPG Flooring FLR 900                                    | PPG Flooring FLR 600                                                                                             | PPG Flooring FLR 400                   |  |
| Exterio                     | or Block Walls                     | SPEEDHIDE® Interior/Exterior Masonry Latex Block Filler | PERMA-CRETE® Interior/Exterior High Build 100% Acrylic Topcoat PPG PERMANIZER® Exterior Acrylic Latex            |                                        |  |
| Exterio                     | or Steel                           | PITT-TECH® PLUS 4020 PF                                 | PITT-TECH® PLUS Interior/Exterior DTM Industrial Enamel ■ BREAK-THROUGH!® 50 Interior/Exterior WB Acrylic        |                                        |  |
| Exterior Aluminum           |                                    | PITT-TECH® PLUS 4020 PF                                 | PITT-TECH® PLUS Interior/Exterior DTM Industrial Enamel                                                          |                                        |  |
| Exterior Wood Siding & Trim |                                    | SEAL GRIP® Interior/Exterior Universal Primer/Sealer    | PPG PERMANIZER® Exterior Acrylic Latex SUN PROOF® Exterior Late                                                  | x PPG ADVANTAGE™ 900 Interior/Exterior |  |
| Exterior EFIS               |                                    | SEAL GRIP® Interior/Exterior Universal Primer/Sealer    | SPEEDHIDE® Exterior Latex RACRI-SHIELD®                                                                          | MAX Exterior Latex                     |  |