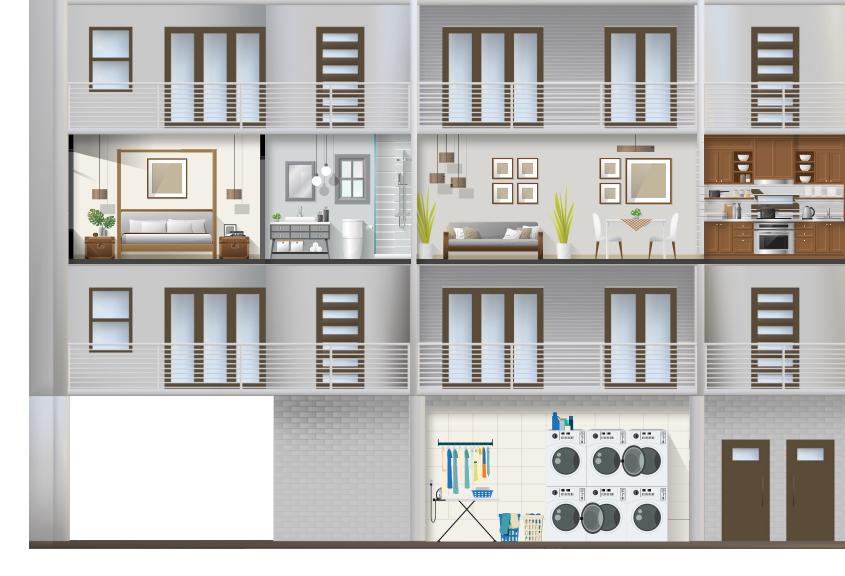

# **Multi-Family**

Today, residents are seeking ways to customize their spaces to bring a sense of individuality within the Multi-Family environment.

### **Top 5 PPG Interior Colors - Multi-Family**

| COTTON TAIL<br>PPG0998-1    |     |
|-----------------------------|-----|
| WILLOW SPRINGS<br>PPG1007-1 |     |
| FOG<br>PPG1010-2            |     |
| PACIFIC PEARL PPG1011-1     |     |
| ELEMENTAL<br>PPG1011-2      |     |
|                             |     |
|                             | PPG |