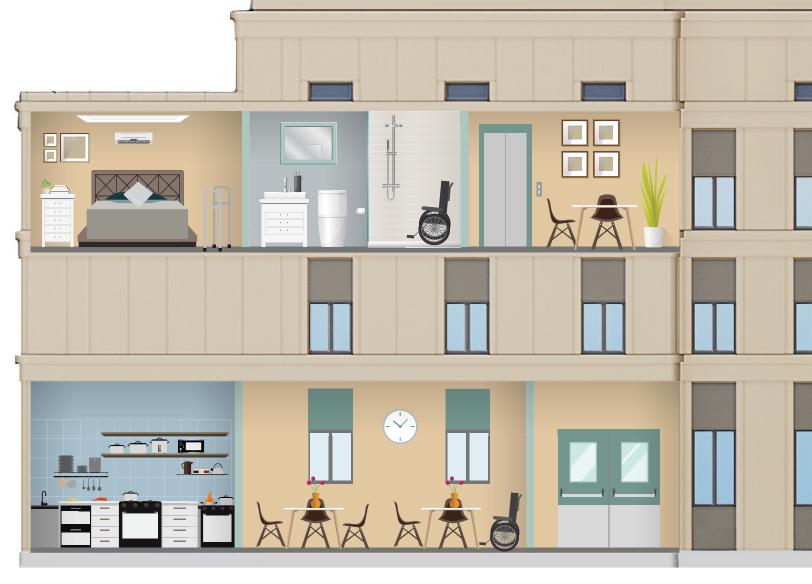

# **Hospitals**

Today, facilities are seeking ways to define their spaces to elevate the patient experience within the healthcare environment. There is an extensive use of color theory within healthcare facilities to create soothing, healing spaces for residents

that focus on overall wellbeing.

| App                         | lication                           | tion Featured Products                                  |                                                                                                                  |                                        |  |
|-----------------------------|------------------------------------|---------------------------------------------------------|------------------------------------------------------------------------------------------------------------------|----------------------------------------|--|
|                             |                                    | Primer                                                  | Intermediate Coat                                                                                                | Topcoat                                |  |
| Patier                      | nt Room Drywall                    | SPEEDHIDE® Zero Interior Latex Sealer                   | SPEEDHIDE® Zero Interior Latex                                                                                   |                                        |  |
| Patier                      | nt Bathrooms Drywall               | SEAL GRIP® Interior/Exterior Universal Primer/Sealer    | PITT-GLAZE® WB1 Interior Pre-Catalyzed Water-Borne Acrylic Epoxy OR AQUAPON® WB EP Epoxy                         |                                        |  |
| Block                       | Walls                              | SPEEDHIDE® Interior/Exterior Masonry Latex Block Filler | SPEEDHIDE® Zero Interior Latex PITT-GLAZE® WB1 Interior Pre-Catalyzed Water-Borne Acrylic Epoxy                  |                                        |  |
| Trim /                      | Doors /Door Fames                  | SEAL GRIP® Interior/Exterior Universal Primer/Sealer    | BREAK-THROUGH!® 50 Interior/Exterior WB Acrylic RITT-GLAZE® WB1 Interior Pre-Catalyzed Water-Borne Acrylic Epoxy |                                        |  |
|                             | Light Duty                         |                                                         | BREAK-THROUGH!® 50 Interior/Exterior WB Acrylic                                                                  |                                        |  |
| Concr                       | rete Moderate Duty                 | AQUAPON® WB EP Primer                                   | AQUAPON® WB EP Epoxy                                                                                             |                                        |  |
| 1 1001                      | Heavy Industrial<br>Vehicular Duty | PPG Flooring FLR 900                                    | PPG Flooring FLR 600                                                                                             | PPG Flooring FLR 400                   |  |
| Exterio                     | or Block Walls                     | SPEEDHIDE® Interior/Exterior Masonry Latex Block Filler | PERMA-CRETE® Interior/Exterior High Build 100% Acrylic Topcoat PPG PERMANIZER® Exterior Acrylic Latex            |                                        |  |
| Exterio                     | or Steel                           | PITT-TECH® PLUS 4020 PF                                 | PITT-TECH® PLUS Interior/Exterior DTM Industrial Enamel ■ BREAK-THROUGH!® 50 Interior/Exterior WB Acrylic        |                                        |  |
| Exterior Aluminum           |                                    | PITT-TECH® PLUS 4020 PF                                 | PITT-TECH® PLUS Interior/Exterior DTM Industrial Enamel                                                          |                                        |  |
| Exterior Wood Siding & Trim |                                    | SEAL GRIP® Interior/Exterior Universal Primer/Sealer    | PPG PERMANIZER® Exterior Acrylic Latex SUN PROOF® Exterior Late                                                  | x PPG ADVANTAGE™ 900 Interior/Exterior |  |
| Exterior EFIS               |                                    | SEAL GRIP® Interior/Exterior Universal Primer/Sealer    | SPEEDHIDE® Exterior Latex RACRI-SHIELD®                                                                          | MAX Exterior Latex                     |  |