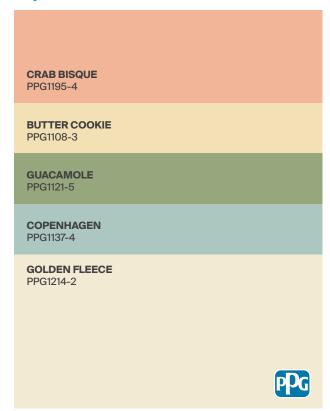

### **Top 5 PPG Interior Colors - Hospitality**

| IN THE CLOUD<br>PPG0999-1   |     |
|-----------------------------|-----|
| DELICATE WHITE<br>PPG1001-1 |     |
| STORM'S COMING<br>PPG1008-2 |     |
| SHARK<br>PPG1006-2          |     |
| SILENT SMOKE<br>PPG1025-2   |     |
|                             |     |
|                             | PPG |