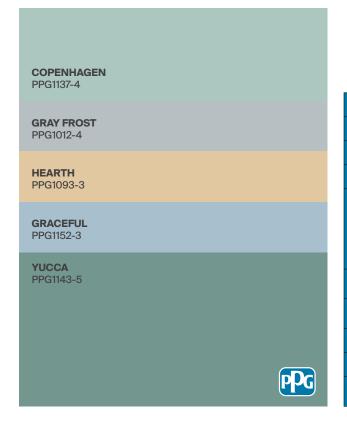

### **Top 5 PPG Interior Colors - Multi-Family**

| COTTON TAIL<br>PPG0998-1    |     |
|-----------------------------|-----|
| WILLOW SPRINGS<br>PPG1007-1 |     |
| FOG<br>PPG1010-2            |     |
| PACIFIC PEARL PPG1011-1     |     |
| ELEMENTAL<br>PPG1011-2      |     |
|                             |     |
|                             | PPG |